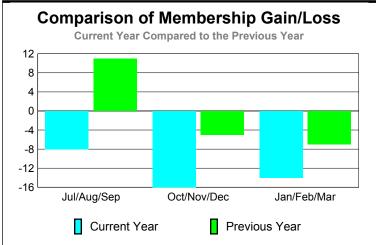

#### **MEMBERSHIP Membership** Results <u>Membership</u> 2009-2010 2008-2009 Net Actual Actual Gain/ Gain/ Memb New Dropped Loss of Loss of Month Goal Memb Memb Memb **Memb** Jul/Aug/Sep 0 -64 56 -8 11 Oct/Nov/Dec 0 20 -36 -16 -5 Jan/Feb/Mar -35 -7 0 21 -14 Totals 97 -135 -38 -1